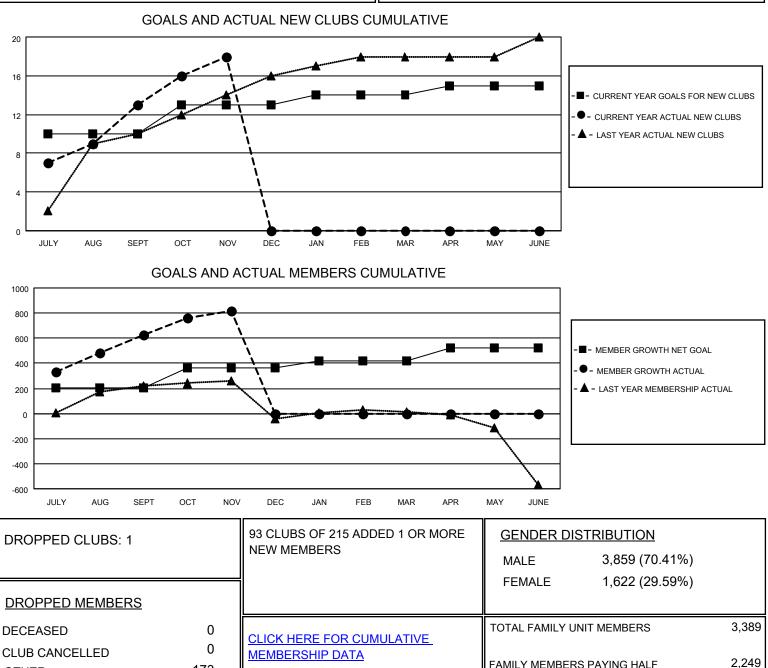

## LOCATION NEPAL

District 325A2

Results as of: 11/30/2020

| Clubs                 |               |           |               | Members               |                          |                         |                                                    |
|-----------------------|---------------|-----------|---------------|-----------------------|--------------------------|-------------------------|----------------------------------------------------|
| RESULTS FOR 2020-2021 |               |           |               | RESULTS FOR 2020-2021 |                          |                         |                                                    |
| QUARTER               | NEW CLUB GOAL | NEW CLUBS | DROPPED CLUBS | QUARTER ME            | EMBER GROWTH NET<br>GOAL | MEMBER GROWTH<br>ACTUAL | DROPPED<br>MEMBERS ACTUAL<br>(including transfers) |
| JULY/AUG/SEPT         | 10            | 13        | 1             | JULY/AUG/SEPT         | 205                      | 742                     | 92                                                 |
| OCT/NOV/DEC           | 3             | 5         | 0             | OCT/NOV/DEC           | 156                      | 272                     | 81                                                 |
| JAN/FEB/MAR           | 1             | 0         | 0             | JAN/FEB/MAR           | 55                       | 0                       | 0                                                  |
| APR/MAY/JUNE          | 1             | 0         | 0             | APR/MAY/JUNE          | 105                      | 0                       | 0                                                  |